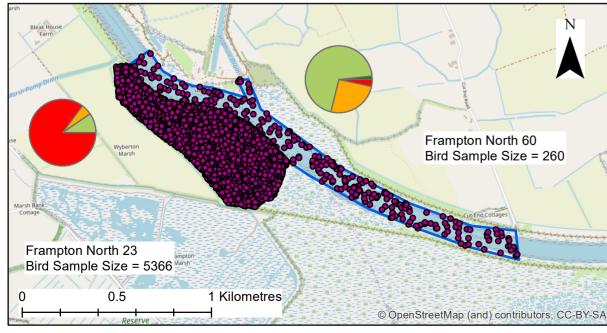

## **Notes**

Please note that the locations of the individual bird density dots are randomly plotted and do not represent the precise location within the WeBS site of where they were recorded.

CLIENT

**ALTERNATIVE USE BOSTON PROJECTS LTD** 