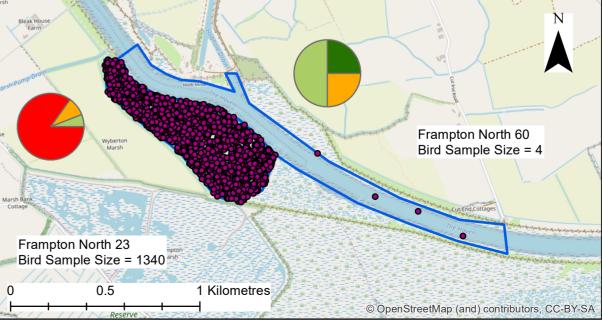

## **Notes**

Please note that the locations of the individual bird density dots are randomly plotted and do not represent the precise location within the WeBS site of where they were recorded.

CLIENT

**ALTERNATIVE USE BOSTON PROJECTS LTD** 