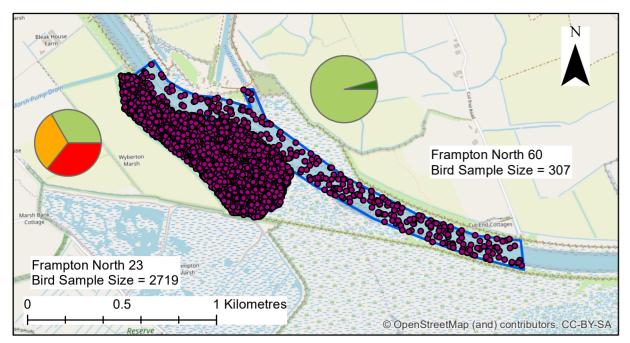

### 2012

# Frampton North 60 Bird Sample Size = 409 Frampton North 23 Bird Sample Size = 9729 Marsh 0.5 1 Kilometres © OpenStreetMap (and) contributors, CC-BY-SA





## 2014



#### 2015



2016 2017

## Legend

WeBS Sites

Bird Density

Divers

Ducks, Geese and Swans

**Gulls and Terns** 

Waders

## **Notes**

Please note that the locations of the individual bird density dots are randomly plotted and do not represent the precise location within the WeBS site of where they were recorded.



CLIENT

**ALTERNATIVE USE BOSTON PROJECTS LTD** 

PROJECT

**BOSTON GASIFICATION PLANT PEIR** 

**BIRD DISTRIBUTION AT FRAMPTON NORTH 23 AND 60** FIGURE 17.4c



Rightwell House

JDHV Peterborough, PE3 8DW Tel +44 (0)1733 334455 Email info.peterborough@rhdhv.com Website www.royalhaskoningdhv.com