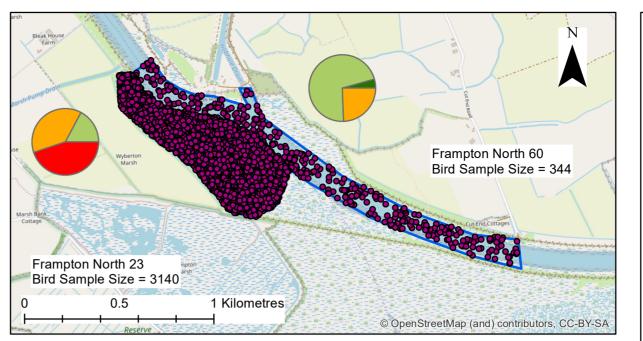

### 2012

# Frampton North 60 Bird Sample Size = 409 Frampton North 23 Bird Sample Size = 9729 Marsh 0.5 1 Kilometres © OpenStreetMap (and) contributors, CC-BY-SA





## 2014



#### 2015



2016 2017

## Legend

WeBS Sites

Bird Density

Divers

Ducks, Geese and Swans

**Gulls and Terns** 

Waders

## **Notes**

Please note that the locations of the individual bird density dots are randomly plotted and do not represent the precise location within the WeBS site of where they were recorded.



CLIENT

**ALTERNATIVE USE BOSTON PROJECTS LTD** 

PROJECT

**BOSTON GASIFICATION PLANT PEIR** 

**BIRD DISTRIBUTION AT FRAMPTON NORTH 23 AND 60** FIGURE 17.4c



Rightwell House

JDHV Peterborough, PE3 8DW Tel +44 (0)1733 334455 Email info.peterborough@rhdhv.com Website www.royalhaskoningdhv.com

|