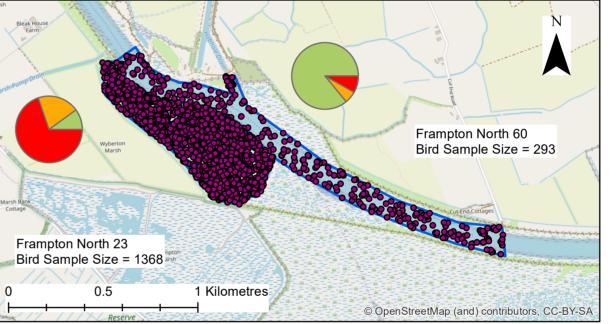

### 2012

# Frampton North 60 Bird Sample Size = 409 Frampton North 23 Bird Sample Size = 9729 Marsh 0.5 1 Kilometres © OpenStreetMap (and) contributors, CC-BY-SA





## 2014



#### 2015



2016 2017

## Legend

WeBS Sites

Bird Density

Divers

Ducks, Geese and Swans

**Gulls and Terns** 

Waders

## **Notes**

Please note that the locations of the individual bird density dots are randomly plotted and do not represent the precise location within the WeBS site of where they were recorded.



CLIENT

**ALTERNATIVE USE BOSTON PROJECTS LTD** 

PROJECT

**BOSTON GASIFICATION PLANT PEIR** 

**BIRD DISTRIBUTION AT FRAMPTON NORTH 23 AND 60** FIGURE 17.4c



Rightwell House

JDHV Peterborough, PE3 8DW Tel +44 (0)1733 334455 Email info.peterborough@rhdhv.com Website www.royalhaskoningdhv.com

| MCP                    | IVIV                  | GB     |          |
|------------------------|-----------------------|--------|----------|
| 12/06/2019             |